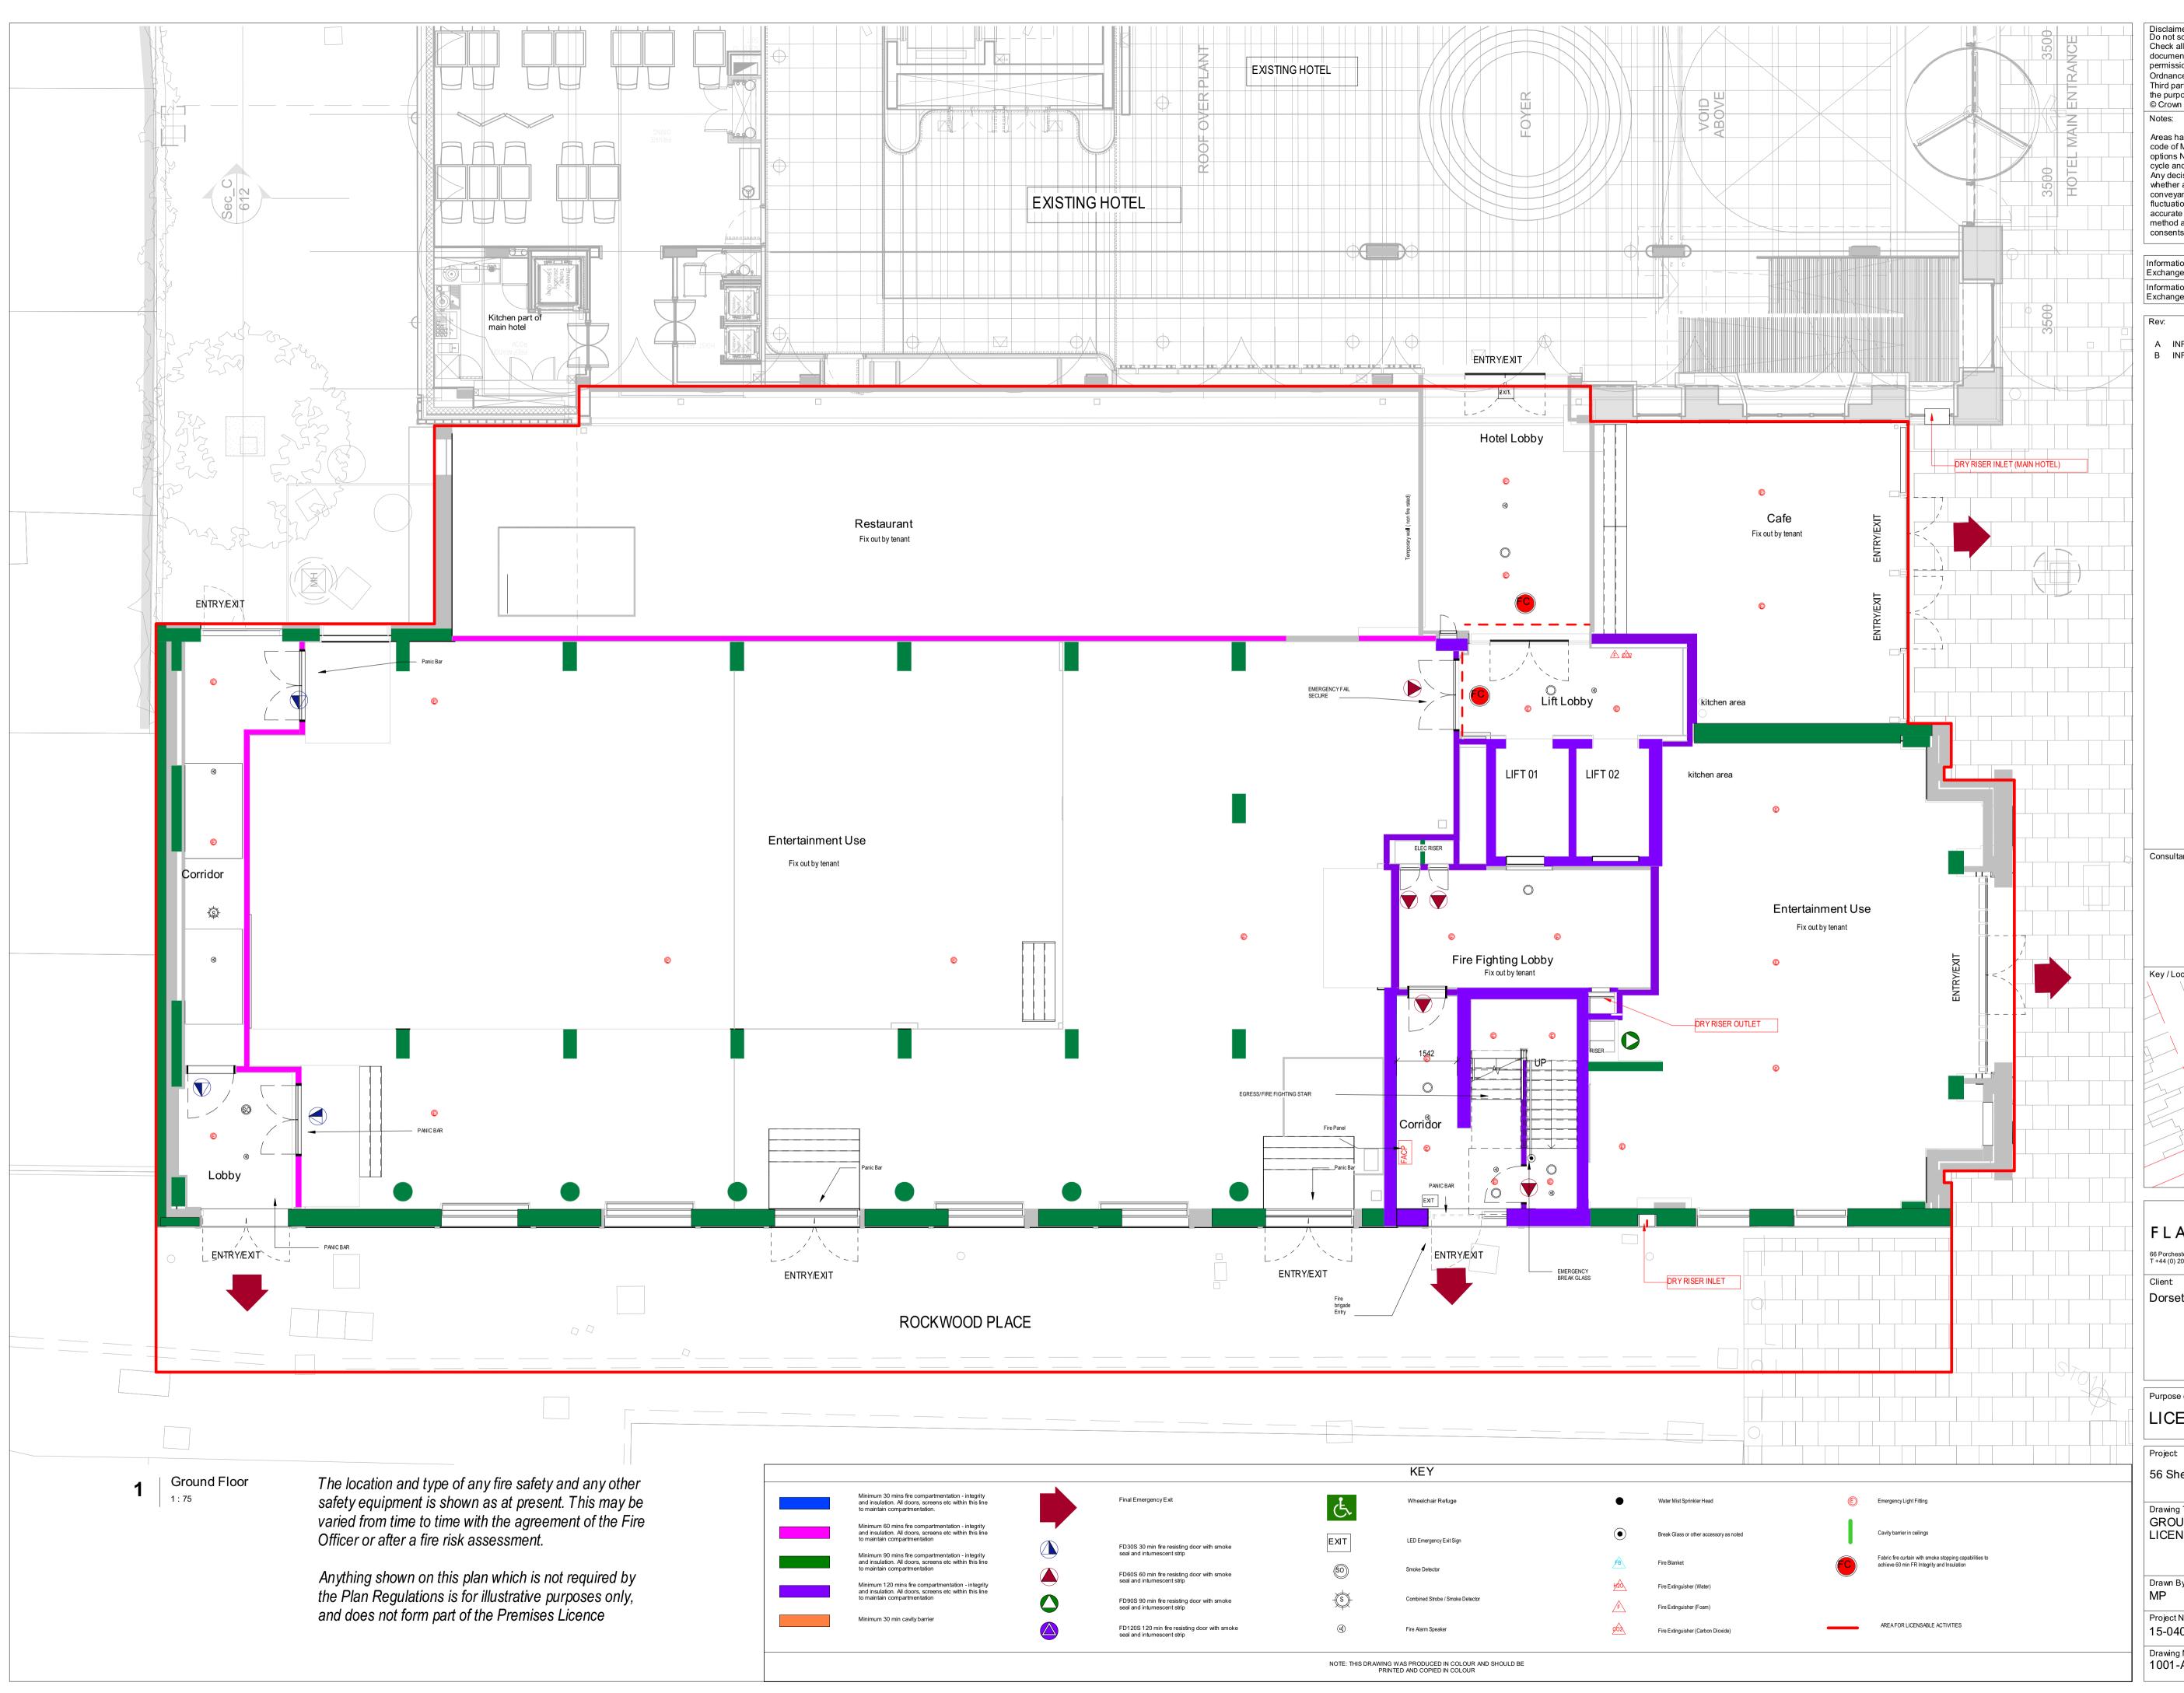

Disclaimer: Do not scale from this drawing. Check all dimensions on site before fabrication or setting out. This document is copyright and may not be reproduced without permission of the owner.

Ordnance Survey data contained herein is for use on this project only. Third parties involved in this project wishing to reproduce this data, for the purposes of said project, may do so on display of the following: © Crown Copyright All rights reserved 2010 License No 0100031673 Notes:

Areas have been calculated in accordance with the RICS/ISVA code of Measuring Practice, (6th edition, 2007) using the stated options NIA, GIA and GEA (ground floor GEA excludes external problem to group and cycle and refuse stores

Any decisions to be made on the basis of these predictions, whether as to project viability, pre-letting, lease agreements, conveyances and the like, should make due allowance for fluctuations arising from the following: design development, accurate site survey, site levels and site dimensions, construction method and building tolerances, Local Authority and Statutory consents

FLANAGAN LAWRENCE 
 66 Porchester Road, London, W2 6ET
 www.flanaganlawrence.com

 T +44 (0) 20 7706 6166
 F +44 (0) 20 7707 6266
 E info@flanaganlawrence.com

Dorsett Hospitality International

| LICENCING |
|-----------|

56 Shepherds Bush Green

Drawing Title: GROUND FLOOR PLAN LICENCING

| ,           | ssued By: | Date of First Issue |          |                |  |
|-------------|-----------|---------------------|----------|----------------|--|
| ИР          | BT        |                     | 03.02.20 | )22            |  |
| Project No: | :         | Scale @ A1:         |          |                |  |
| 5-040       |           | As indicated        |          |                |  |
| Drawing No: | G-91-00   | -0100               | I        | Revision:<br>B |  |